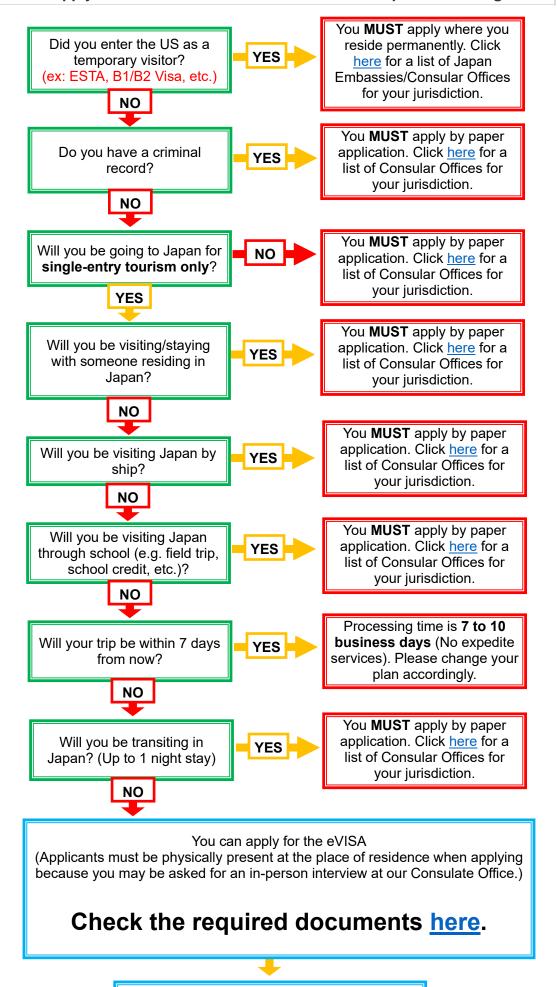

#### Who can apply for eVISA at the Consulate General of Japan in Los Angeles?

Click here to apply on the eVISA website